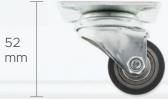

## **Applications:**

**Data Centers Food Service** Store Fixtures **Business Machines** 

**Incredibly Low** Mounting Height

250 lb. Max Load Capacity per Caster **Industrial Grade Build Construction** 

| Part Number | Wheel Size | Description | Capacity | Top Plate  | Load Height |
|-------------|------------|-------------|----------|------------|-------------|
| M2.3302.938 | 35 mm      | Swivel      | 250 lbs. | 60 x 60 mm | 52 mm       |