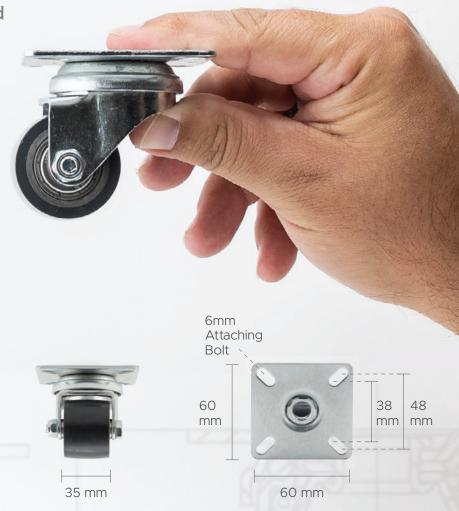

## **Applications:**

**Data Centers Food Service** Store Fixtures **Business Machines** 

**Incredibly Low** Mounting Height

250 lb. Max Load Capacity per Caster **Industrial Grade Build Construction** 

| Part Number | Wheel Size | Description | Capacity | Top Plate  | Load Height |
|-------------|------------|-------------|----------|------------|-------------|
| M2.3302.938 | 35 mm      | Swivel      | 250 lbs. | 60 x 60 mm | 52 mm       |